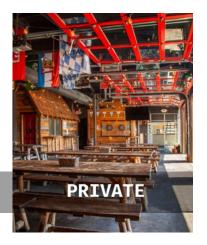

#### PRIVATE BAR

ENTIRE PRIVATE BAR SPACE AVAILABLE AT ALBANY, SCHENECTADY & SYRACUSE LOCATIONS

> Ideal for large events such as: -Bridal and baby showers -Reunions -Rehearsal dinners and weddings -Corporate events -Holiday Parties

#### **ABOUT**

This private bar option offers tons of flexiblitiy for your event. Enjoy a quiet space with full access to bar area, patio and restrooms. Our private bar space is ideal for all of your formal gatherings.

\*Please note, this space does not have a private entry or private bathrooms. Guests are asked to use the main bathrooms.

RENTAL FEE: \$1,000

ACCESS TO ALL AMENITIES

QUIET ATMOSPHERE

IDEAL FOR UP TO 200 GUESTS