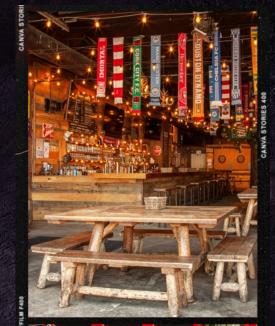

#### SEMI-PRIVATE SPACE

SEMI-PRIVATE INDOOR SPACE AVAILABLE AT ALBANY, SCHENECTADY & SYRACUSE LOCATIONS

Ideal for small to mid-size events such as:

-Surprise parties

-Evening meetings

-Large reservations

-Fundraisers

#### **ABOUT**

Our semi-private bar area offers great flexibility and a lively atmosphere. Perfect for those who enjoy the bar atmosphere but prefer to have a space of their own. Just steps from the bar, this space is perfect for late night birthday parties or quieter mid-afternoon meetings.

\*Please note, this space does not have a private entry or private bathrooms. Guests are asked to use the main bathrooms.

IDEAL FOR UP TO 30 GUESTS (ALB)

IDEAL FOR UP TO 100 GUESTS (SCH)

IDEAL FOR UP TO 30 GUESTS (SYR)