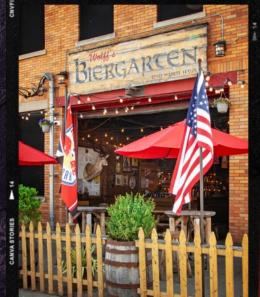

#### ABOUT US

Established in 2009, Wolff's Biergarten is a traditional German bierhaus offering a wide selection of bier on tap coupled with Bavarian fare.

#### PRIVATE BAR

ENTIRE PRIVATE BAR SPACE AVAILABLE AT ALBANY, SCHENECTADY & SYRACUSE LOCATIONS

> Ideal for large events such as: -Bridal and baby showers -Reunions -Rehearsal dinners and weddings -Corporate events -Holiday Parties

#### **ABOUT**

This private bar option offers tons of flexiblitiy for your event. Enjoy a quiet space with full access to bar area, patio and restrooms. Our private bar space is ideal for all of your formal gatherings.