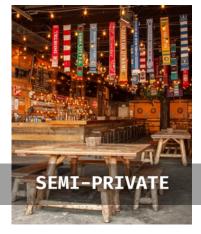

#### SEMI-PRIVATE SPACE

SEMI-PRIVATE INDOOR SPACE AVAILABLE AT ALBANY, SCHENECTADY & SYRACUSE LOCATIONS

Ideal for small to mid-size events such as:

-Surprise parties

-Evening meetings

-Large reservations

-Fundraisers

#### **ABOUT**

Our semi-private bar area offers great flexibility and a lively atmosphere. Perfect for those who enjoy the bar atmosphere but prefer to have a space of their own. Just steps from the bar, this space is perfect for late night birthday parties or quieter mid-afternoon meetings.

\*Please note, this space does not have a private entry or private bathrooms. Guests are asked to use the main bathrooms.

IDEAL FOR UP TO 30 GUESTS (ALB)

IDEAL FOR UP TO 100 GUESTS (SCH)

IDEAL FOR UP TO 30 GUESTS (SYR)