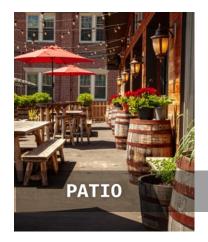

#### SEMI-PRIVATE PATIO

SEMI-PRIVATE PATIO SPACE AVAILABLE AT ALBANY, SCHENECTADY & SYRACUSE LOCATIONS

Ideal for small to mid-size events such as:

-Surprise parties

-Evening meetings

-Large reservations

-Fundraisers

#### **ABOUT**

Our semi-private space offers great flexibility and a lively atmosphere. Enjoy our patio during the warmer months and a sunset happy hour. This space is perfect for corporate events, happy hours & birthday parties.

\*Please note, this space does not have a private entry or private bathrooms. Guests are asked to use the main bathrooms.

RENTAL FEE: \$0

SEMI-PRIVATE OUTDOOR PATIO

IN EAR-SHOT OF BAR AREA

IDEAL FOR UP TO 30 GUESTS (ALB)

IDEAL FOR UP TO 100 GUESTS (SCH)

IDEAL FOR UP TO 20 GUESTS (SYR)