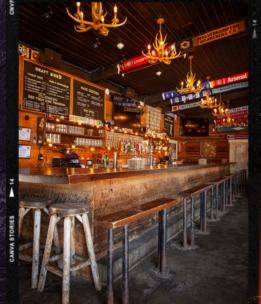

#### PRIVATE BAR

ENTIRE PRIVATE BAR SPACE AVAILABLE AT ALBANY, SCHENECTADY & SYRACUSE LOCATIONS

> Ideal for large events such as: -Bridal and baby showers -Reunions -Rehearsal dinners and weddings -Corporate events -Holiday Parties

#### **ABOUT**

This private bar option offers tons of flexiblitiy for your event. Enjoy a quiet space with full access to bar area, patio and restrooms. Our private bar space is ideal for all of your formal gatherings.

\*Please note, this space does not have a private entry or private bathrooms. Guests are asked to use the main bathrooms.

RENTAL FEE: \$1,000

ACCESS TO ALL AMENITIES

QUIET ATMOSPHERE

IDEAL FOR UP TO 200 GUESTS