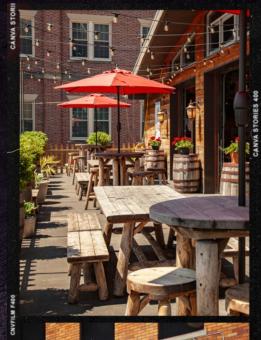

#### SEMI-PRIVATE PATIO

SEMI-PRIVATE PATIO SPACE AVAILABLE AT ALBANY, SCHENECTADY & SYRACUSE LOCATIONS

Ideal for small to mid-size events such as:

-Surprise parties

-Evening meetings

-Large reservations

-Fundraisers

#### **ABOUT**

Our semi-private space offers great flexibility and a lively atmosphere. Enjoy our patio during the warmer months and a sunset happy hour. This space is perfect for corporate events, happy hours & birthday parties.

\*Please note, this space does not have a private entry or private bathrooms. Guests are asked to use the main bathrooms.

RENTAL FEE: \$0

SEMI-PRIVATE OUTDOOR PATIO

IN EAR-SHOT OF BAR AREA

IDEAL FOR UP TO 30 GUESTS (ALB)

IDEAL FOR UP TO 100 GUESTS (SCH)

IDEAL FOR UP TO 20 GUESTS (SYR)