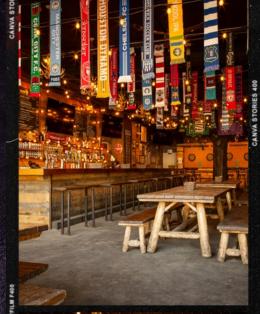

SEMI-PRIVATE INDOOR SPACE

IDEAL FOR 15-30

SEMI-PRIVATE AREA WITHIN BAR

RENTAL FEE: \$1,000

PRIVATE BAR & PATIO

IDEAL FOR UP TO 200

BAR & PATIO AREA CLOSED TO PUBLIC

OPEN BAR HOUR 1\* \$20 OPEN BAR HOUR 2\* \$17 OPEN BAR HOUR 3\* \$12

#### SEMI-PRIVATE SPACE

SEMI-PRIVATE INDOOR SPACE AVAILABLE AT ALBANY, SCHENECTADY & SYRACUSE LOCATIONS

Ideal for small to mid-size events such as:

-Surprise parties

-Evening meetings

-Large reservations

-Fundraisers

#### **ABOUT**

Our semi-private bar area offers great flexibility and a lively atmosphere. Perfect for those who enjoy the bar atmosphere but prefer to have a space of their own. Just steps from the bar, this space is perfect for late night birthday parties or quieter mid-afternoon meetings.

\*Please note, this space does not have a private entry or private bathrooms. Guests are asked to use the main bathrooms.

IDEAL FOR UP TO 30 GUESTS (ALB)

IDEAL FOR UP TO 100 GUESTS (SCH)

IDEAL FOR UP TO 30 GUESTS (SYR)