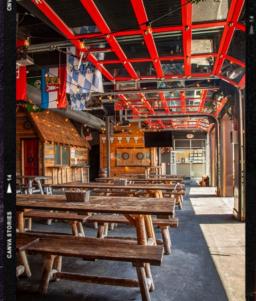

#### SEMI-PRIVATE PATIO

SEMI-PRIVATE PATIO SPACE AVAILABLE AT ALBANY, SCHENECTADY & SYRACUSE LOCATIONS

Ideal for small to mid-size events such as:

-Surprise parties

-Evening meetings

-Large reservations

-Fundraisers

#### **ABOUT**

Our semi-private space offers great flexibility and a lively atmosphere. Enjoy our patio during the warmer months and a sunset happy hour. This space is perfect for corporate events, happy hours & birthday parties.

\*Please note, this space does not have a private entry or private bathrooms. Guests are asked to use the main bathrooms.

RENTAL FEE: \$0

SEMI-PRIVATE OUTDOOR PATIO

IN EAR-SHOT OF BAR AREA

IDEAL FOR UP TO 30 GUESTS (ALB)

IDEAL FOR UP TO 100 GUESTS (SCH)

IDEAL FOR UP TO 20 GUESTS (SYR)